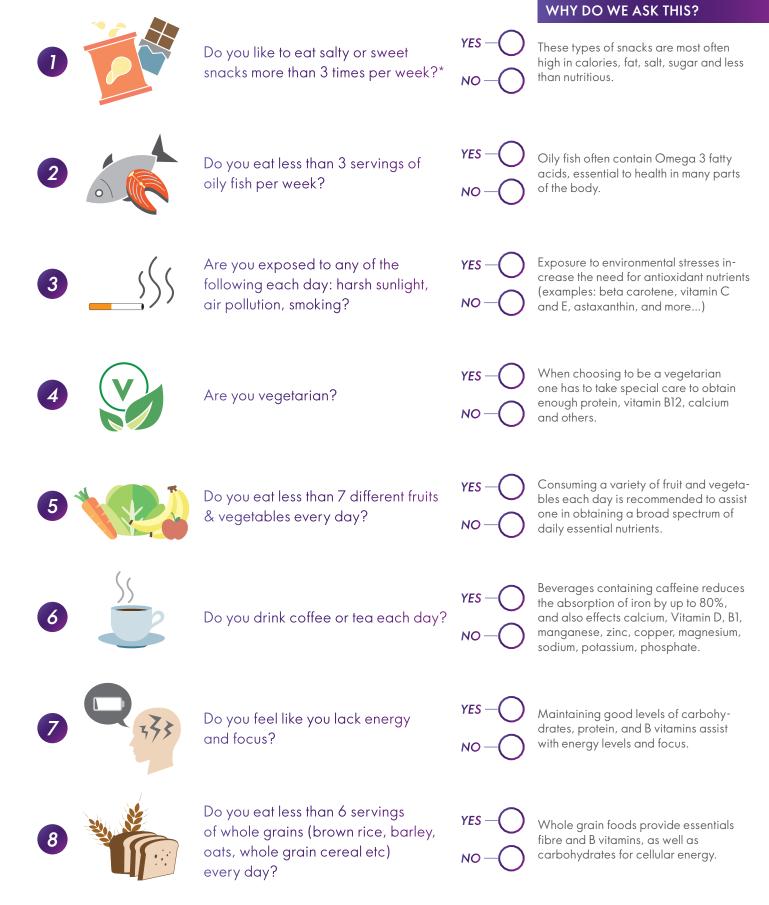

|    |                |                                                           |            | WHY DO WE ASK THIS?                                                                                                                                                     |
|----|----------------|-----------------------------------------------------------|------------|-------------------------------------------------------------------------------------------------------------------------------------------------------------------------|
| 9  |                | Do you more than 1 alcoholic beverage every day?          | YES — NO — | Consuming alcohol creates the need for more antioxidants, B vitamins, magnesium, zinc, calcium and iron.                                                                |
| 10 | Z <sub>z</sub> | Do you often feel stressed or find it difficult to sleep? | YES — NO — | Stress often influences level of sleep<br>and both impact the body's well-<br>being. When in a state of stress,<br>more B vitamins and antioxidants are<br>recommended. |
| 11 |                | Do you exercise regularly, at least 3 times a week?       | YES — NO — | Exercise and activity are essential for<br>the body to maintain health, however<br>more antioxidants and protein are<br>needed, especially after exercise.              |
| 12 |                | Do you think your hair and nails need a boost?**          | YES —      | Hair and nails are exposed to many elements every day. Supporting them with good nutrition can be helpful.                                                              |

<sup>\*</sup> If you answered YES to question 1, regarding snacking, try the Wellness Natural Balance Bars and Soups; both providing valuable nutrition and very satisfying.

<sup>\*\*</sup>If you answered YES to the hair and nails question, then consider the Wellness Hair and Nails product to help maintain normal health of these.